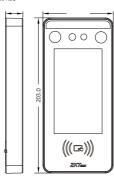

|
| <b>Biometrics Algorithms</b> | ZKFace VX5.8 / ZKPalm VX12.0                                                            |
| Power Supply                 | 12V 3A                                                                                  |
| Working Humidity             | 10%-90%                                                                                 |
| Working Temperature          | -10 °C- 45 °C                                                                           |
| Dimensions                   | (W*H*D) 91.93*202.93*21.5mm                                                             |
| Supported Software           | ZKBioSecurity                                                                           |

## Configuration



### Dimensions (mm)





#### **Cable Management Box**



• • 902 04 15 51

- ➡ info@bitnova.es
- 🕲 www.bitnova.es