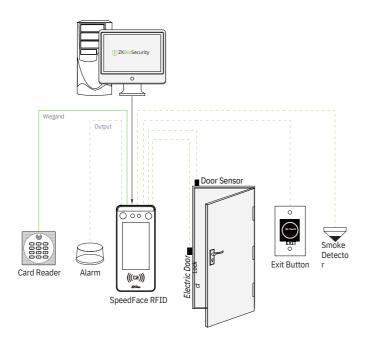

|
| <b>Biometrics Algorithms</b> | ZKFace VX5.8 / ZKPalm VX12.0                                                            |
| Power Supply                 | 12V 3A                                                                                  |
| Working Humidity             | 10%-90%                                                                                 |
| Working Temperature          | -10 °C- 45 °C                                                                           |
| Dimensions                   | (W*H*D) 91.93*202.93*21.5mm                                                             |
| Supported Software           | ZKBioSecurity                                                                           |

## Configuration



### Dimensions (mm)





#### **Cable Management Box**



• • 902 04 15 51

- ➡ info@bitnova.es
- 🕲 www.bitnova.es