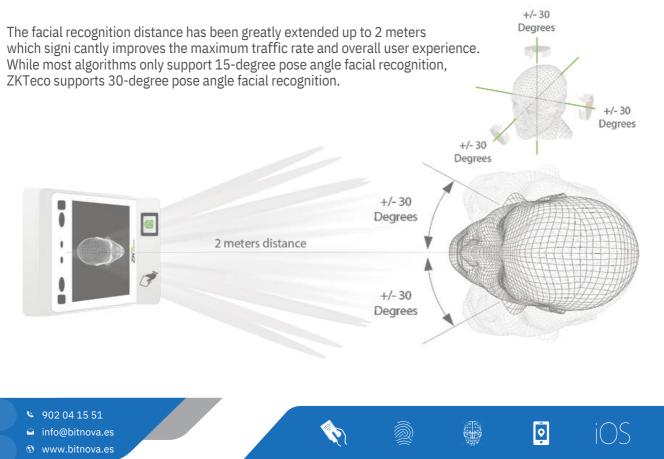

#### **Features**

- Visible Light Facial Recognition
- 3 in 1 Palm Recognition.
- Advanced Anti-spoo ng algorithm against photo, video and 3D mask attack
- Multiple veri cation methods: Face / Card / Password / Palm
- Total Touchless Technology

# Recognition distance up to 2m and extra wide angle recognition







### **Specifications:**

| Display                      | 5-inch Touch Screen                                                                     |
|------------------------------|-----------------------------------------------------------------------------------------|
| Face Capacity                | 6,000                                                                                   |
| Palm Capacity                | 3,000                                                                                   |
| Card Capacity                | 10,000                                                                                  |
| Transactions                 | 200,000                                                                                 |
| Device Operation System